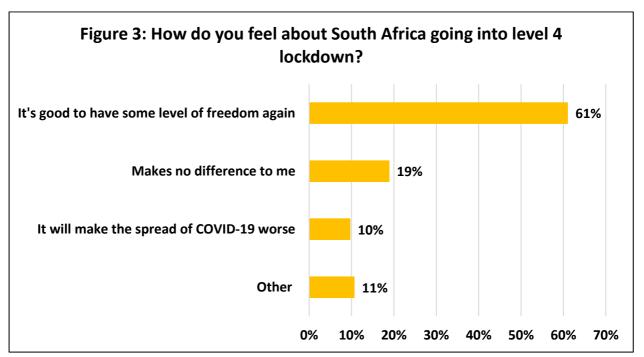

## 1. Overview of the report

The current report highlights the insights from the AA monthly survey, Level 4 Lockdown.

The results illustrate the respondents' reactions towards the lockdown levels system.