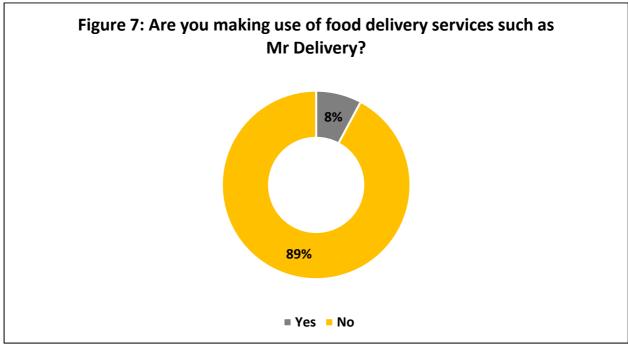

## Level 4 Lockdown



Monthly Survey 02 June 2020

**AA Research** 



## 1. Overview of the report

The current report highlights the insights from the AA monthly survey, Level 4 Lockdown.

The results illustrate the respondents' reactions towards the lockdown levels system.

Additionally, respondents were asked how their lives will be different after COVID-19.

## 2. Results

































| Other                                                       |                     |            |
|-------------------------------------------------------------|---------------------|------------|
| Response                                                    | Amount of responses | Percentage |
| A precedent has been set for governments to sponsor         |                     |            |
| hysteria and limit personal freedom.                        | 1                   | 9%         |
| As a pensioner difficult to say. Maybe we will be ruined.   | 1                   | 9%         |
| Depends on what follows. The AA responder to my call for    |                     |            |
| a new battery failed to wear any protective items. This was |                     |