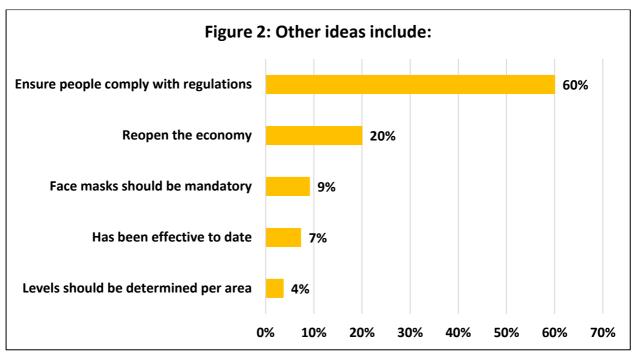

## 1. Overview of the report

The current report highlights the insights from the AA monthly survey, Level 4 Lockdown.

The results illustrate the respondents' reactions towards the lockdown levels system.