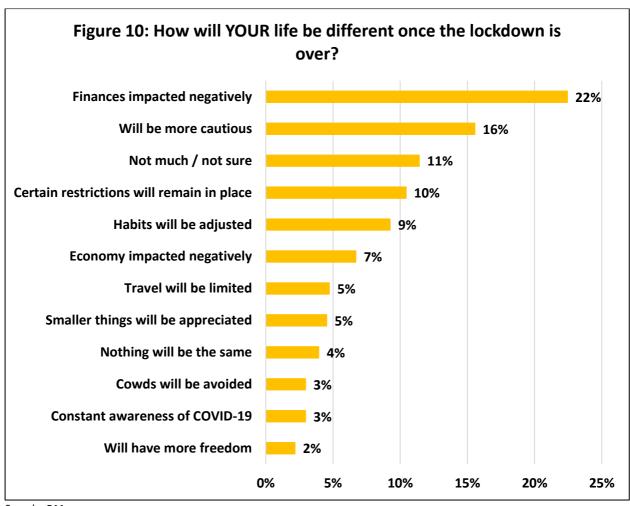

Additionally, respondents were asked how their lives will be different after COVID-19.

## 2. Results

| Other                                                       |                     |            |
|-------------------------------------------------------------|---------------------|------------|
| Response                                                    | Amount of responses | Percentage |
| A precedent has been set for governments to sponsor         |                     |            |
| hysteria and limit personal freedom.                        | 1                   | 9%         |
| As a pensioner difficult to say. Maybe we will be ruined.   | 1                   | 9%         |
| Depends on what follows. The AA responder to my call for    |                     |            |
| a new battery failed to wear any protective items. This was |                     |            |
| most unsatisfactory and dangerous to my health              | 1                   | 9%         |
| Do more work using technology.                              | 1                   | 9%         |
| Emigrating to a first world country!                        | 1                   | 9%         |
| Have done a lot of introspection                            | 1                   | 9%         |
| It will be bad                                              | 1                   | 9%         |
| More balanced                                               | 1                   | 9%         |
| Slow and isolated                                           | 1                   | 9%         |