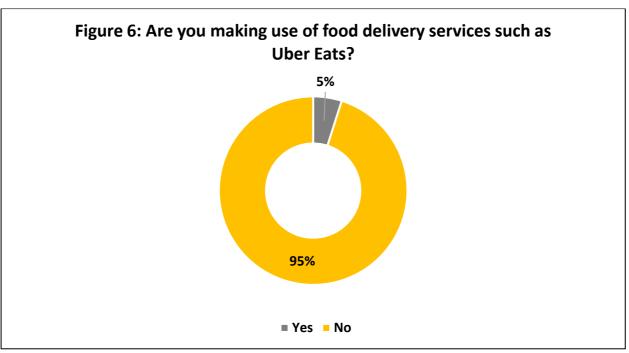

## Level 4 Lockdown



Monthly Survey 02 June 2020

**AA Research** 



## 1. Overview of the report

The current report highlights the insights from the AA monthly survey, Level 4 Lockdown.

The results illustrate the respondents' reactions towards the lockdown levels system.

Additionally, respondents were asked how their lives will be different after COVID-19.

## 2. Results

































| Other                                                       |                     |            |
|-------------------------------------------------------------|---------------------|------------|
| Response                                                    | Amount of responses | Percentage |
| A precedent has been set for governments to sponsor         |                     |            |
| hysteria and limit personal freedom.                        | 1                   | 9%         |
| As a pensioner difficult to say. Maybe we will be ruined.   | 1                   | 9%         |
| Depends on what follows. The AA responder to my call for    |                     |            |
| a new battery failed to wear any protective items. This was |                     |