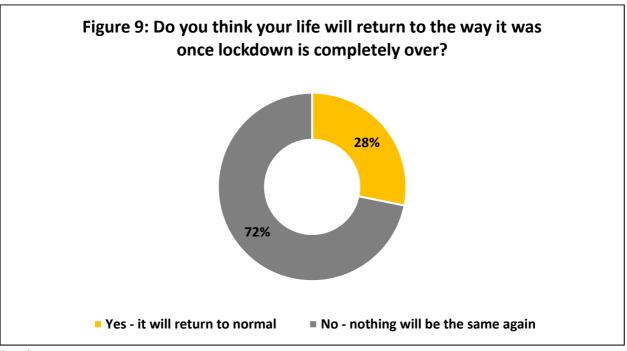

Additionally, respondents were asked how their lives will be different after COVID-19.