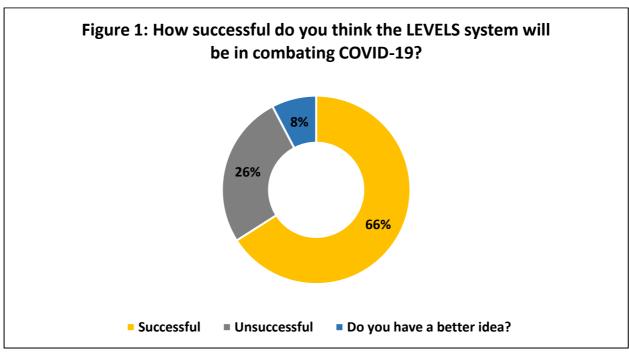

## 1. Overview of the report

The current report highlights the insights from the AA monthly survey, Level 4 Lockdown.

The results illustrate the respondents' reactions towards the lockdown levels system.