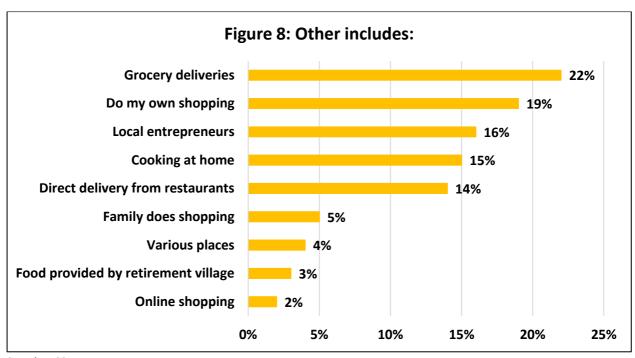

## 2. Results

| Other                                                       |                     |            |
|-------------------------------------------------------------|---------------------|------------|
| Response                                                    | Amount of responses | Percentage |
| A precedent has been set for governments to sponsor         |                     |            |
| hysteria and limit personal freedom.                        | 1                   | 9%         |
| As a pensioner difficult to say. Maybe we will be ruined.   | 1                   | 9%         |
| Depends on what follows. The AA responder to my call for    |                     |            |
| a new battery failed to wear any protective items. This was |                     |            |
| most unsatisfactory and dangerous to my health              | 1                   | 9%         |
| Do more work using technology.                              | 1                   | 9%         |
| Emigrating to a first world country!                        | 1                   | 9%         |
| Have done a lot of introspection                            | 1                   | 9%         |
| It will be bad                                              | 1                   | 9%         |
| More balanced                                               | 1                   | 9%         |
| Slow and isolated                                           | 1                   | 9%         |