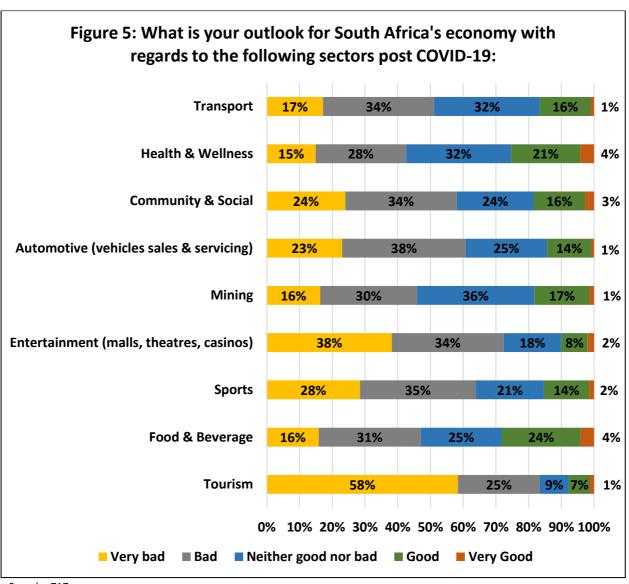

## Level 4 Lockdown



Monthly Survey 02 June 2020

**AA Research** 



## 1. Overview of the report

The current report highlights the insights from the AA monthly survey, Level 4 Lockdown.

The results illustrate the respondents' reactions towards the lockdown levels system.

Additionally, respondents were asked how their lives will be different after COVID-19.

## 2. Results

































| Other                                                       |                     |            |
|-------------------------------------------------------------|---------------------|------------|
| Response                                                    | Amount of responses | Percentage |
| A precedent has been set for governments to sponsor         |                     |            |
| hysteria and limit personal freedom.                        | 1                   | 9%         |
| As a pensioner difficult to say. Maybe we will be ruined.   | 1                   | 9%         |
| Depends on what follows. The AA responder to my call for    |                     |            |
| a new battery failed to wear any protective items. This was |                     |