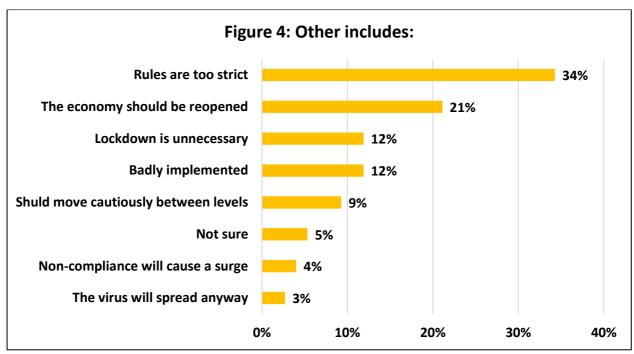

## Level 4 Lockdown



Monthly Survey 02 June 2020

**AA Research** 



## 1. Overview of the report

The current report highlights the insights from the AA monthly survey, Level 4 Lockdown.

The results illustrate the respondents' reactions towards the lockdown levels system.

Additionally, respondents were asked how their lives will be different after COVID-19.

## 2. Results

































| Other                                                       |                     |            |
|-------------------------------------------------------------|---------------------|------------|
| Response                                                    | Amount of responses | Percentage |
| A precedent has been set for governments to sponsor         |                     |            |
| hysteria and limit personal freedom.                        | 1                   | 9%         |
| As a pensioner difficult to say. Maybe we will be ruined.   | 1                   | 9%         |
| Depends on what follows. The AA responder to my call for    |                     |            |
| a new battery failed to wear any protective items. This was |                     |